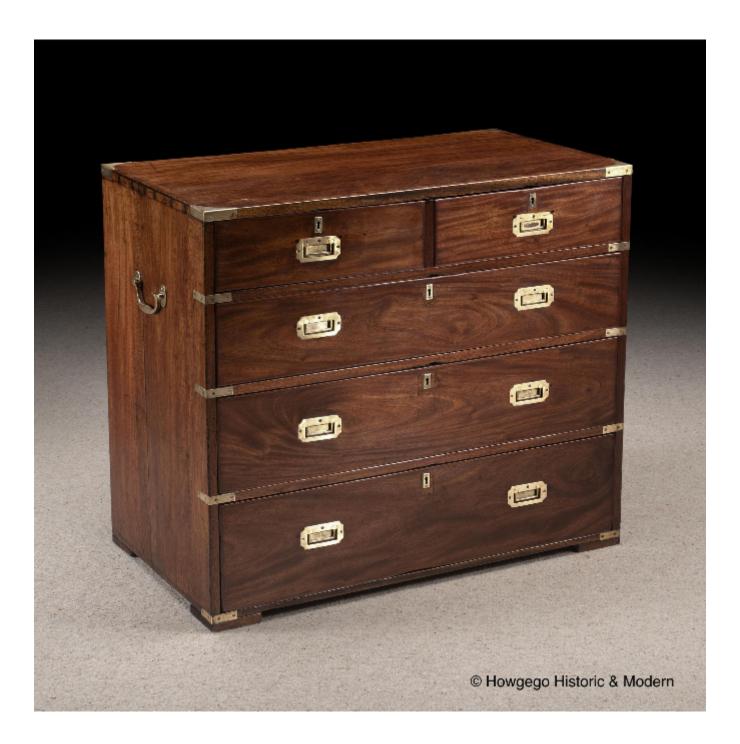

Campaign Military or Travelling Chest of Drawers in Camphor Wood with Brass Detailing 19th Century

£3,500

Howgego Historic & Modern 07974 149 912 dmodern.com howgegohistoricandmodern.com REF: 11899 Height: 79 cm (31.1") Width: 90 cm (35.4") Depth: 50.5 cm (19.9")

## Description

Unusual small size

Striking with the combination of richly coloured camphor wood and brass

The veneers on this chest are exceptional, creating the effect of pools of ripples moving down the front Lovely patina

Camphor wood has a natural scent that is fresh, earthy and even slightly minty to repel moths and other insects.