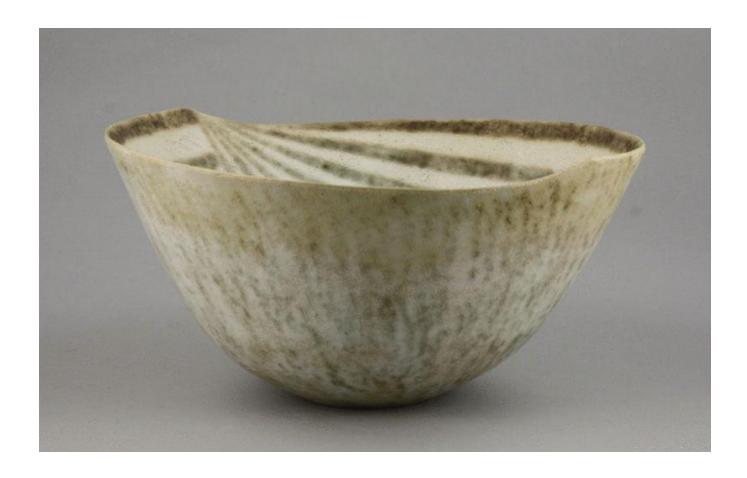

Open Bowl Sold

REF: 10891

Diameter: 30.5 cm (12")

## Description

Stoneware, dry mottled green and white glazes over a softly textured surface, the interior with a green linear design, the rim formed with two points, impressed JW seal. In perfect condition with no damage or restoration.

'It is not surprising that the green, blue and ochre glazes have properties similar to some of the surface colours and texures of rocks and pebbles where I am living. Being near the sea has probably had an effect on the banded decoration i use, either reflecting the movement of water and waves or the dips and folds of the strata in cliff faces. This in turn has affected form '