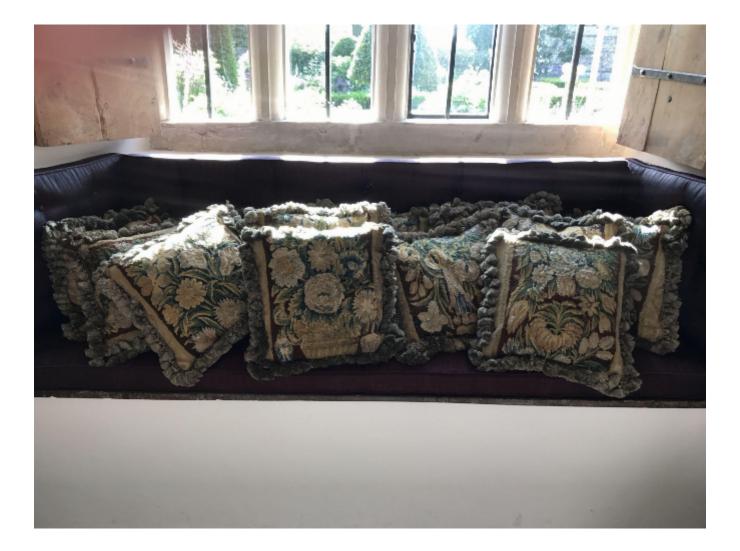

## Set of Eight Tapestry Pillows Cushions Mid-17th Century Flemish Baroque Verdure

Sold

REF: 11232 Width: 45 cm (17.7") Depth: 45 cm (17.7")

## Description

These pillows or cushions are made from two complete borders of a 17th century verdure tapestry so they are in aesthetic harmony. They depict profuse floral sprays and each cushion has a good pictorial composition. They have been cleaned and conserved and are in excellent, stabile condition and retain their original colouring notably the blues which are generally faded away. The backs have been upholstered in a modern, aged velvet. 45 cm square including custom made tassel fringe.