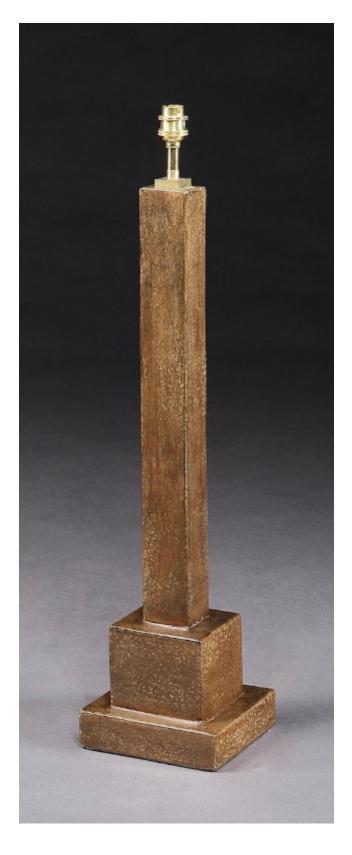

## Lamp Table Classical Column Marbled Earth Palette

Sold

REF: 11400

Height: 64 cm (25.2") Width: 16 cm (6.3") Depth: 16 cm (6.3")

## Description

Rare, Victorian, marbled, column converted into a unique table lamp Classic, pared-down architectural form with beautiful marbling

- The form of the column has been pared down so the beautiful marbling is the dominant feature - The earth palette of the intricate marbling in tones of light yellow & grey ochre & sienna is soft, textured & tactile with fine detailing. - The earth palette is warm, harmonizing with most color schemes - Harmonizes with period interiors and juxtaposes with modern and contemporary schemes. - The conversion has been replaced, conforming to UK Electrical standards.

Measures: Height column 64cm., 25 inches., & 72cm., 28½ inches to top of electrical fitting, 25" high Square base 16cm., 6¼ inches.